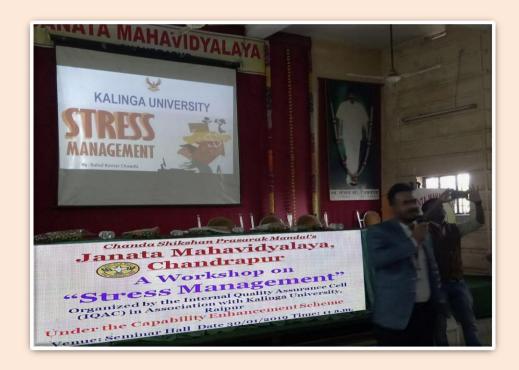

# Janata Mahavidyalaya, Chandrapur

A Workshop on "Stress Management"

Organized by the Internal Quality Assurance Cell (IQAC) in Association with Kalinga University,
Raipur

Under the Capability Enhancement Scheme

Venue: Seminar Hall Date 30/01/2019 Time: 11 a.m.

# PERSONALITY DEVELOPMENT AND STRESS MANAGEMENT

A one day personality development and stress management program was organized by IQAC, Janata Mahavidyalaya, Chandrapur on 30th January 2019 in association with Kalinga University Raipur.

With these objectives one day workshop was organized on 30<sup>th</sup> January 2019 at 10.00 am. In seminar Hall. Dr. M.Subhas inaugurated the workshop. Principal, vice principals of all faculties and IQAC coordinator were present on the dais.